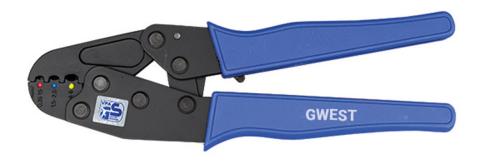

#### **DESCRIPTION**

Crimping Tools For Ferrule, is a handheld motion crimping tool for lanyard end ferrule terminals. This ergonomically friendly crimper is designed to provide a consistent and reliable crimp.

#### **FEATURES**

Reduce energy by 50% when spinning.

Lightweight and compact structure maintains the crimping effect.

Reproducible and high crimping quality thanks to integrated lock.

Ergonomic Handle Design provides improved gripping power.

High quality crimping standard.

### CLIMPING TOOLS FOR INSULATED CORD END TERMINALS

| PRODUCT CODE | DESCRIPTION                                             |
|--------------|---------------------------------------------------------|
| GW - 1       | 0.50 – 6 mm² Insulated Cord End Terminals Crimping Tool |