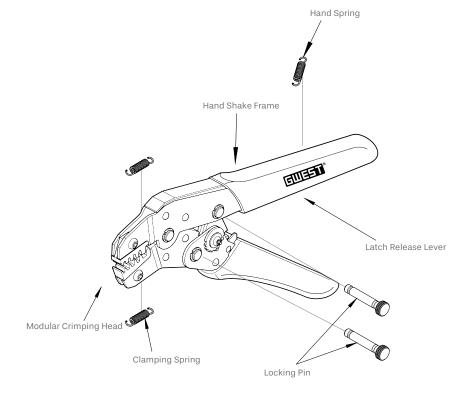

#### **DESCRIPTION**

Crimping Tools For Ferrule, is a handheld motion crimping tool for lanyard end ferrule terminals. This ergonomically friendly crimper is designed to provide a consistent and reliable crimp.

#### **FEATURES**

Reduce energy by 50% when spinning.

Lightweight and compact structure maintains the crimping effect.

Reproducible and high crimping quality thanks to integrated lock.

Ergonomic Handle Design provides improved gripping power.